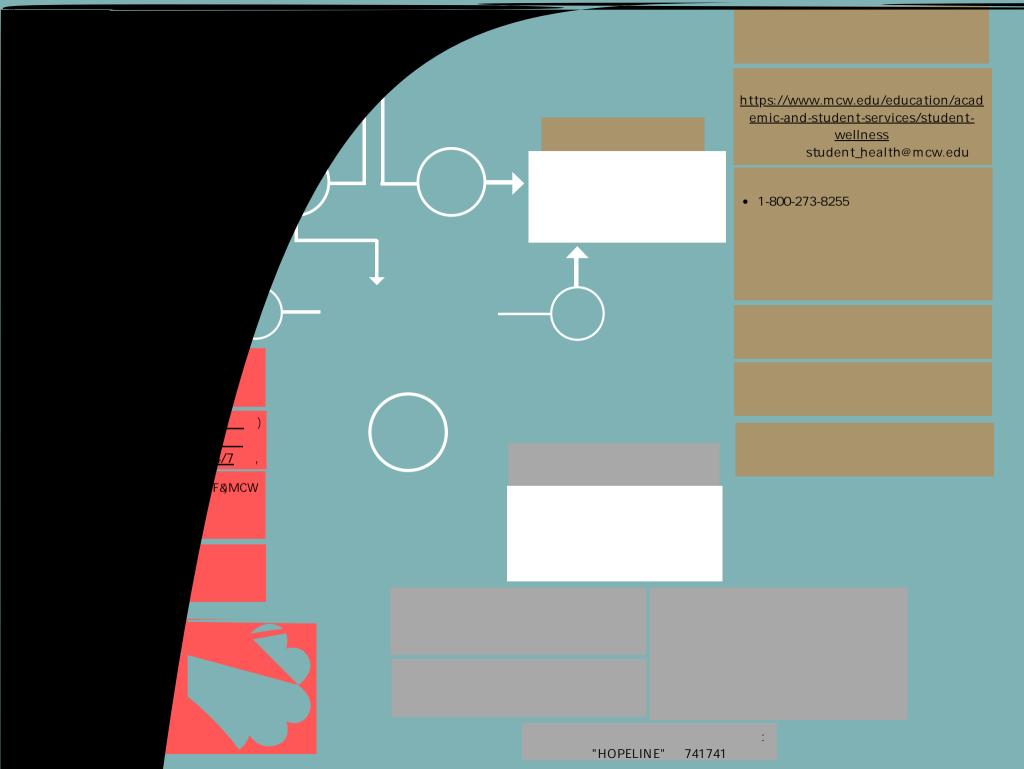

### STUDENT AND RESIDENT BEHAVIORAL HEALTH APPOINTMENT PROCESS

All new intakes and inquiries about services will go through our new Student Assistance Program, ComPsych. Please call (833) 927-1860. The intake coordinator there will guide you to the right resource for

#### MCW CONTACTS

- Kerri Corcoran, Student Behavioral Health Resource Navigator: (414) 955-4219 (8:00 am 4:30 pm)
- Dr. David Cipriano, Director, Student and Resident Behavioral Health: (414) 955-8954, for urgent matters page (414) 314-5562.
- MCW Public Safety: (414) 955-8295 (24/7)
- **ComPsych**: (833) 927-1860 (24/7)
- MCW School of Graduate Studies: (414) 955-8348 (8:00 am 4:30 pm)
- Angie Backus: (414) 955-5670 (8:00 am 4:30 pm), for urgent matters call (414) 405-8124
- Neil Hogg: (414) 955-4012 (8:00 am 4:30 pm)

### **ADDITIONAL CONTACTS**

- National Suicide Prevention Hotline: 988 (24/7)
- The Trevor Project: (888) 488-7386 (24/7)
- Crisis Text Line: Text START to 741741 (24/7)
- Milwaukee 24-hour Domestic Violence Hotline: (414) 933-2722
- Vetera **4**1: